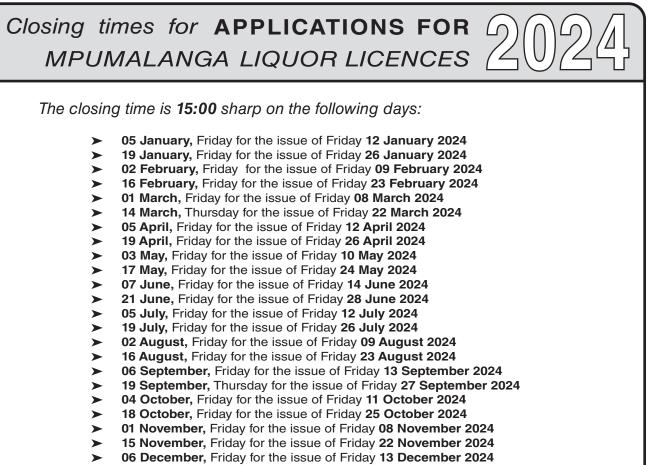

|               |  |  |
|------------------------------------------------------------|---------------|--|--|
| Notice Type                                                | New Price (R) |  |  |
| Application for Liquor Licence - National                  | 151.32        |  |  |
| Application for Transfer of Liquor License – National      | 151.32        |  |  |
| Application for Liquor Licence - Gauteng                   | 151.32        |  |  |
| Application for Liquor Licence - Mpumalanga                | 151.32        |  |  |
| Application for Transfer of Liquor License – Mpumalanga    | 151.32        |  |  |
| Application for Liquor Licence - Northern Cape             | 151.32        |  |  |
| Application for Transfer of Liquor License - Northern Cape | 151.32        |  |  |



> 18 December, Wednesday for the issue of Friday 27 December 2024

#### Form 2

## GENERAL NOTICES

## NOTICE 499 OF 2024

#### MPUMALANGA LIQUOR LICENSING ACT, 2006 (Act No. 5 of 2006)

#### Notice of applications for liquor licences in terms of section 35

- Notice is hereby given that the applicants specified in the Schedule hereto have given notice of their intention to lodge applications for the grant of new liquor licences to the Secretary, Regional Liquor Licensing Offices in respect of premises situated in the local committee area indicated in the Schedule.
- Comments should be made in writing and be addressed to the municipality concerned and a copy to the applicant, to reach the said addresses within thirty (30) days of this application.
- Invitation for public comments in appl